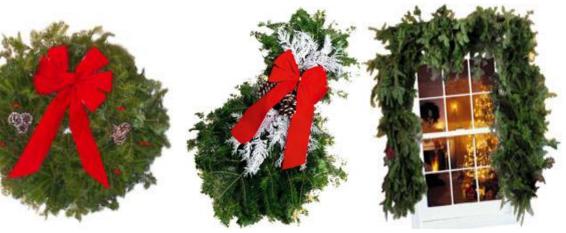

Proceeds of the sale will be for GAPP 2019 Trip to Germany

Makes a great gift too!!

The 26" wreath is made from fresh Northern Wisconsin balsam fir. It has frosted pine cones, clusters of red berries and a handmade red velvet bow. The big 24-30" balsam door swag is adorned with white tipped cedar, frosted cones and a handmade red velvet bow. The 20 ft balsam fir garland has longer boughs to give it a full attractive flare.